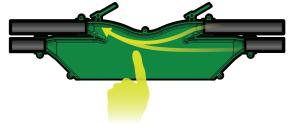

## **Patented Pathway Configuration**

Four connection ports with removable caps provide flexibility for configuring conduit pathways in a variety of arrangements, and the patented funnel shaped ports smoothly steer a fish tape into your desired path even after finishes are complete and concealing your view.