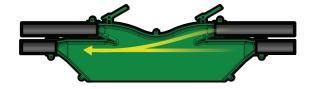

## **Patented Pathway Configuration**

Four connection ports with removable caps provide flexibility for configuring conduit pathways in a variety of arrangements, and the patented funnel shaped ports smoothly steer a fish tape into your desired path even after finishes are complete and concealing your view.