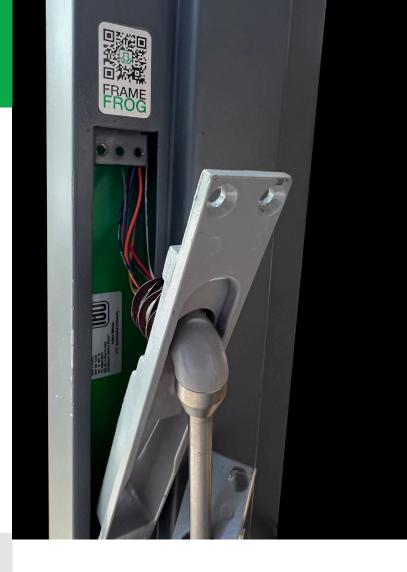

The patented FrameFrog Prep Kits allow installers to effortlessly pull wire to all your security devices in minutes with no snags or headaches.

Taking control of your pathway saves you time and money.

## **Patented Pathway Configuration**

Four connection ports with removable caps provide flexibility for configuring conduit pathways in a variety of arrangements, and the patented funnel shaped ports smoothly steer a fish tape into your desired path even after finishes are complete and concealing your view.