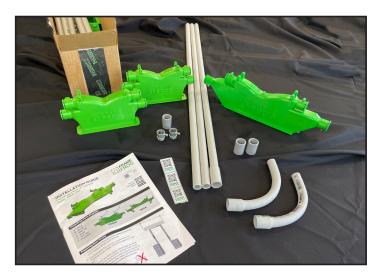

### HASSLE FREE

Each kit includes patented FrameFrog Electric Boxes (long & short), PVC conduit, PVC sweep elbows, and connectors for the electrician to attach Electrical Metal Tubing (EMT) in the field. \*Add Suffix WC for Weld Clips or WT for Wing Tabs.

|                                                                                                                                                          | MODEL NUMBER | KIT DESCRIPTION                                              |
|----------------------------------------------------------------------------------------------------------------------------------------------------------|--------------|--------------------------------------------------------------|
| TADPOLE PRODUCTS, LLC<br>FRAME FROG<br>LISTED FRAME HARDWARE<br>FIRE RATING S 180 MIN<br>CONFORMS TO:<br>UL 190, UL 10C,<br>NFPA 252 AND<br>CANIVLC S104 | FRG1L1S-001* | Single Door Kit: 1 Long and 1<br>Short FrameFrogs Plus Parts |
|                                                                                                                                                          | FRG1L2S-001* | Single Door Kit: 1 Long and 2<br>Short FrameFrogs Plus Parts |
|                                                                                                                                                          | FRG2L2S-001* | Double Door Kit: 2 Long and 2<br>Short FrameFrogs Plus Parts |