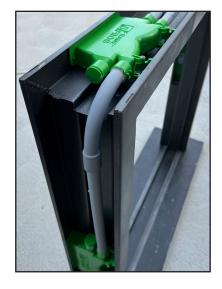

### **EASY SHOP FABRICATION**

Specifically designed to make a single purchase for assembling a fully functioning wire pathway that is completely housed in the throat of the frame, making shipping and handling a breeze.

#### OR LAST MINUTE FIELD CHANGES

Ship our Prep Kits directly to the field for last minute changes. With the Wing Tab attachment, field installation is "just in time" and equally as easy.