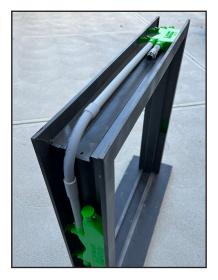

### **EASY SHOP FABRICATION**

Specifically designed to make a single purchase for assembling a fully functioning wire pathway that is completely housed in the throat of the frame, making shipping and handling a breeze.

#### OR LAST MINUTE FIELD CHANGES

Ship our Prep Kits directly to the field for last minute changes. With the Wing Tab attachment, field installation is "just in time" and equally as easy.