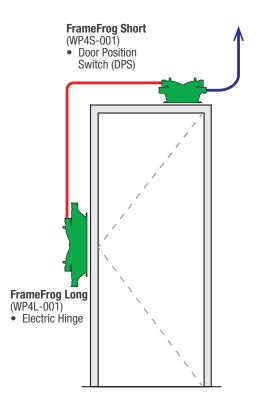

# EH2 - Electric Hinge

#### **Recommended Frame Preparation**

- Electric Hinge Prep at Center Hinge (3/4" Hole for wires)
- 4.875" x 1.25" DPS Prep in Head with flush cover plate
- Standard Strike Prep
- Omit metal back box (mortar and dust boxes) wherever FrameFrog is installed

#### **Implications for this Layout**

- Committed to Electric Hinge for powering the lock
- EPT and Electric Strike are not an option
- · Adds cost of DPS prep only