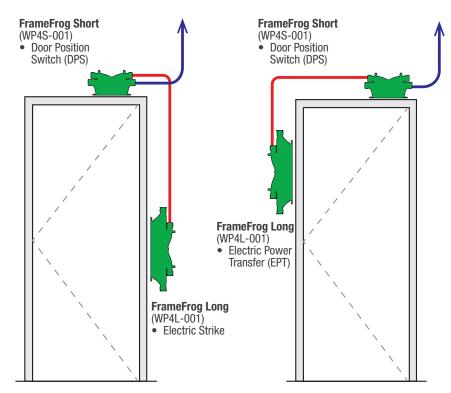

### **ES2 - Electric Strike**

Conduit from FrameFrogs to the ceiling Conduit connecting FrameFrogs within frame

#### **Implications for this Layout**

- Committed to an Electric Strike and no power to the lock
- Adds cost of DPS prep only

#### **Recommended Frame Preparation**

- 9" Long EPT Prep between hinges
- 4.875" x 1.25" DPS Prep in Head with flush cover plate
- Standard Strike Prep
- Omit metal back box (mortar and dust boxes) wherever FrameFrog is installed

#### **Implications for this Layout**

- Committed to EPT for powering the lock
- Electric Hinge and Electric Strike are not an option
- Adds cost of DPS and EPT prep

**EH2** 

ES2

EPT2